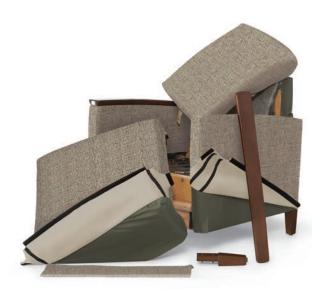

With minimal effort and without upholstering skills, the upholstery of the arm, seat, back, outside back, and the entirety of the frame components can be replaced and serviced. A separately applied antimicrobial moisture barrier protects all cushioning from contamination. Traditional cleaning services can perform all the necessary maintenance.