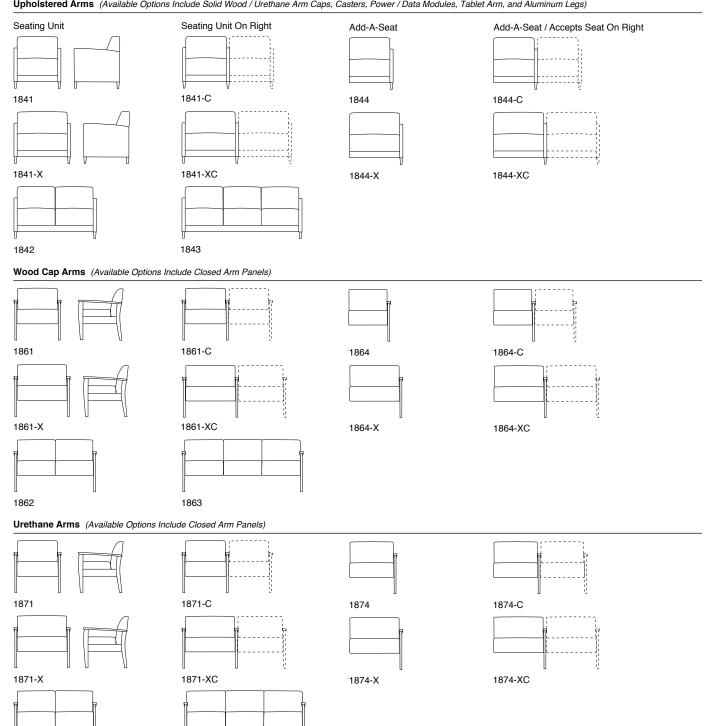

## **PRODUCT STYLES:**

Upholstered Arms (Available Options Include Solid Wood / Urethane Arm Caps, Casters, Power / Data Modules, Tablet Arm, and Aluminum Legs)

The Evolve Collection is expertly developed, from strikingly simple to elegantly complex, providing the perfect selection for any interior. Arm choices include exposed solid wood, rigid urethane, or fully upholstered styles coupled with a generous seating surface to provide uncompromising comfort. Engineered as part of the Facelift family of sustainable products, Revival models are backed with a Lifetime Warranty to assure uncommonly lasting value.

# FACELIFT<sup>3</sup> Evolve

LOUNGE / GUEST / TANDEM / TABLES

1841 Lounge Chair W 28" D 29" H 31½" SH 18½" AH 24½" \*Shown With Optional Wood Arm Caps

TRINITY

1841 Lounge Chair W 28" D 29" H 31½" SH 18½" AH 24½"

# Upholstered Arm Lounge

Appropriately proportioned and expertly crafted, Evolve is ideally suited for the demanding high-performance healthcare and institutional environments. The collection includes a full complement of individual or tandem seating and table configurations ingeniously engineered as part of the Facelift family of sustainable products.

# FACELIFT<sup>3</sup> Evolve

1842 Two Place Sofa W 52" D 29" H 31½" SH 18½" AH 24½"

1843 Three Place Sofa W 76" D 29" H 31½" SH 18½" AH 24½" \*Shown With Optional Wood Arm Caps

# Tandem Lounge

With a contemporary and highly adaptable design, Evolve Lounge seating elegantly balances the essentials of style, comfort and common sense design. Appropriately named, Evolve provides a broad selection of seating solutions to guarantee a consistent visual experience throughout any facility.

Tandem Group: 1841-C / 1844 \*Shown With Optional Tablet Arm And Aluminum Tapered Legs

Tandem Group: 1841-C / 1844-XC / 1844