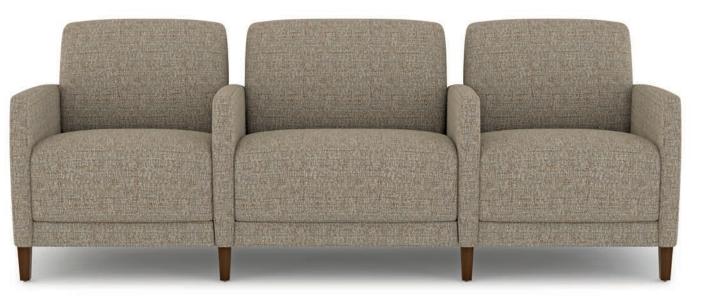

# FACELIFT<sup>3</sup> Evolve

1842 Two Place Sofa W 52" D 29" H 31½" SH 18½" AH 24½"

1843 Three Place Sofa W 76" D 29" H 31½" SH 18½" AH 24½" \*Shown With Optional Wood Arm Caps