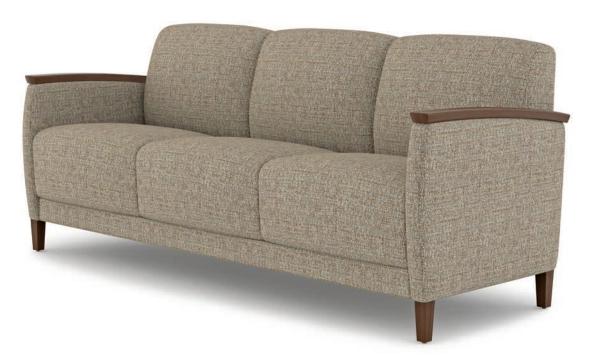

# FACELIFT<sup>3</sup> Evolve

1842 Two Place Sofa W 52" D 29" H 31½" SH 18½" AH 24½"

1843 Three Place Sofa W 76" D 29" H 31½" SH 18½" AH 24½" \*Shown With Optional Wood Arm Caps