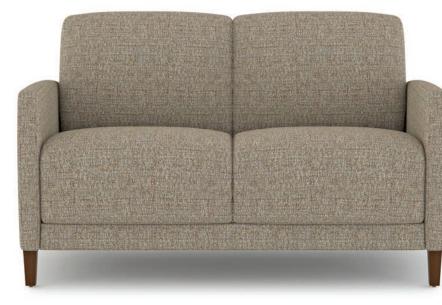

# FACELIFT<sup>3</sup> Evolve

1842 Two Place Sofa W 52" D 29" H 31½" SH 18½" AH 24½"

1843 Three Place Sofa W 76" D 29" H 31½" SH 18½" AH 24½" \*Shown With Optional Wood Arm Caps