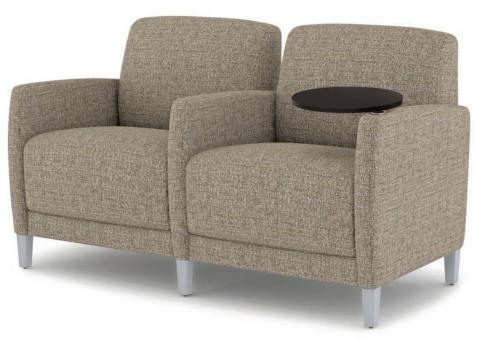

Tandem Group: 1841-C / 1844 \*Shown With Optional Tablet Arm And Aluminum Tapered Legs

Tandem Group: 1841-C / 1844-XC / 1844