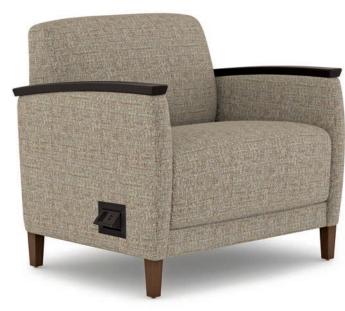

> 1871 Lounge Chair / Urethane Arms W 28½" D 29½" H 32" SH 18½" AH 24½"

1861 Lounge Chair W 28½" D 29½" H 32" SH 18½" AH 24½"

## **PRODUCT STYLES:**

Upholstered Arms (Available Options Include Solid Wood / Urethane Arm Caps, Casters, Power / Data Modules, Tablet Arm, and Aluminum Legs)

The Evolve Collection is expertly developed, from strikingly simple to elegantly complex, providing the perfect selection for any interior. Arm choices include exposed solid wood, rigid urethane, or fully upholstered styles coupled with a generous seating surface to provide uncompromising comfort. Engineered as part of the Facelift family of sustainable products, Revival models are backed with a Lifetime Warranty to assure uncommonly lasting value.