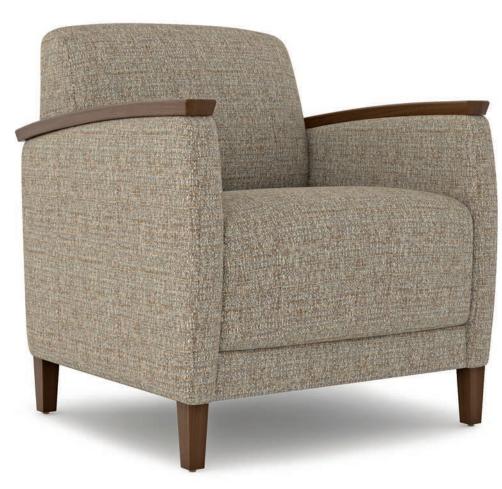

> 1871 Lounge Chair / Urethane Arms W 28½" D 29½" H 32" SH 18½" AH 24½"

1861 Lounge Chair W 28½" D 29½" H 32" SH 18½" AH 24½"

## **PRODUCT STYLES:**

Upholstered Arms (Available Options Include Solid Wood / Urethane Arm Caps, Casters, Power / Data Modules, Tablet Arm, and Aluminum Legs)

The Evolve Collection is expertly developed, from strikingly simple to elegantly complex, providing the perfect selection for any interior. Arm choices include exposed solid wood, rigid urethane, or fully upholstered styles coupled with a generous seating surface to provide uncompromising comfort. Engineered as part of the Facelift family of sustainable products, Revival models are backed with a Lifetime Warranty to assure uncommonly lasting value.